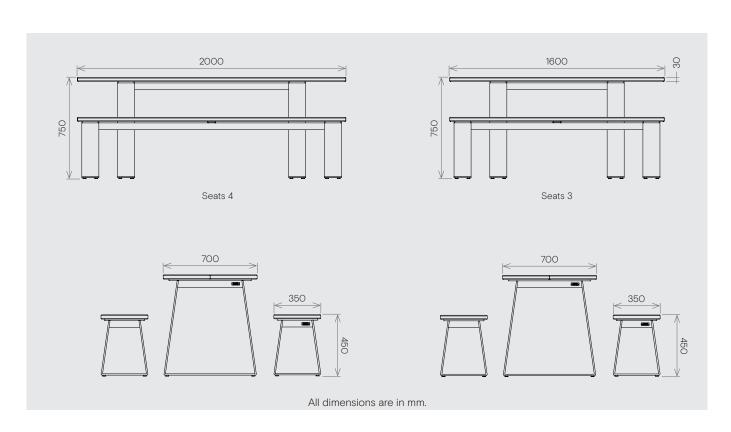

## Simple, quick assembly

Table (seats 8) 2000w x 700d x 750h mm

Weight 50 kg

Bench 2000w x 350d x 450h mm

Weight 25 kg

Table (seats 6) 1600w x 700d x 750h mm

Weight 40 kg

Bench 1600w x 350d x 450h mm

Weight 20 kg