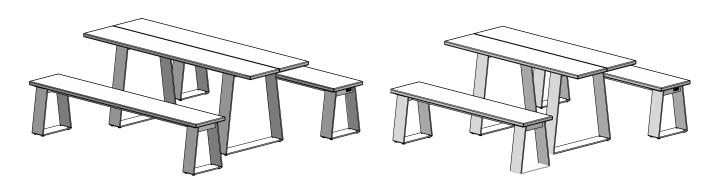

## Jennifer | Edge | table and bench indoor/outdoor use

## Simple, quick assembly

Table (seats 8) 2000w x 700d x 750h mm

Weight 50 kg

Bench 2000w x 350d x 450h mm

Weight 25 kg

Table (seats 6) 1600w x 700d x 750h mm

Weight 40 kg

Bench 1600w x 350d x 450h mm